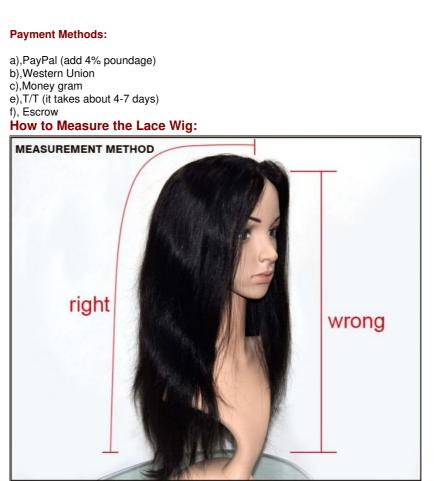

#### **Product Show:**

About Hair Length: 10inches = 25cm 12inches = 30cm 14inches = 35cm 16inches = 40cm 18inches = 45cm 20inches = 50cm 22inches = 55cm 24inches = 60cm 26inches = 65cm

28inches = 70cm 30inches = 75cm 32inches = 80cm