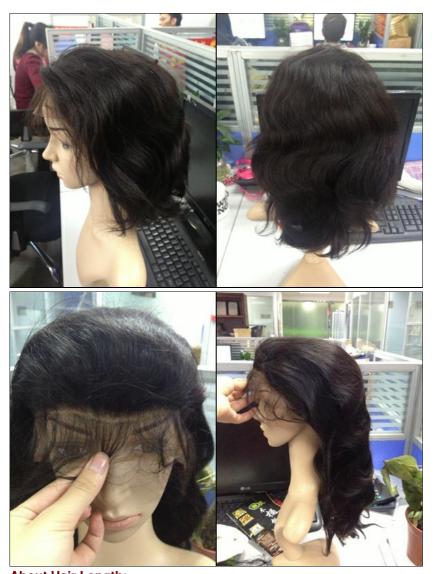

#### **Product Show:**

About Hair Length: 10inches = 25cm 12inches = 30cm 14inches = 35cm 16inches = 40cm 18inches = 45cm 20inches = 50cm 22inches = 55cm 24inches = 60cm 26inches = 65cm

28inches = 70cm 30inches = 75cm 32inches = 80cm